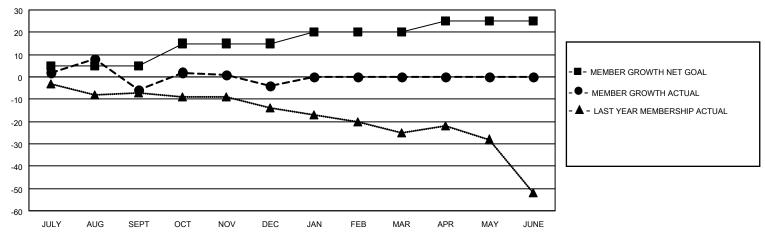

## GOALS AND ACTUAL MEMBERS CUMULATIVE

| DROPPED CLUBS: 1 |    | 10 CLUBS OF 35 ADDED 1 OR<br>MORE NEW MEMBERS | GENDER DISTRIBUTION                |              |  |
|------------------|----|-----------------------------------------------|------------------------------------|--------------|--|
|                  |    | MORE NEW MEMBERS                              | MALE 566 (76.80%)                  |              |  |
|                  |    |                                               | FEMALE                             | 171 (23.20%) |  |
| DROPPED MEMBERS  |    |                                               | NON BINARY                         | 0 (0.00%)    |  |
|                  |    |                                               | PREFER NOT TO ANSWER               | 0 (0.00%)    |  |
| DECEASED         | 5  |                                               |                                    |              |  |
| CLUB CANCELLED   | 14 | CLICK HERE FOR CUMULATIVE                     | TOTAL FAMILY UNIT MEMBERS          | 106          |  |
| OTHER            | 16 | MEMBERSHIP DATA                               |                                    |              |  |
| TOTAL 35         |    |                                               | FAMILY MEMBERS PAYING HALF DUES 53 |              |  |
|                  |    |                                               |                                    |              |  |